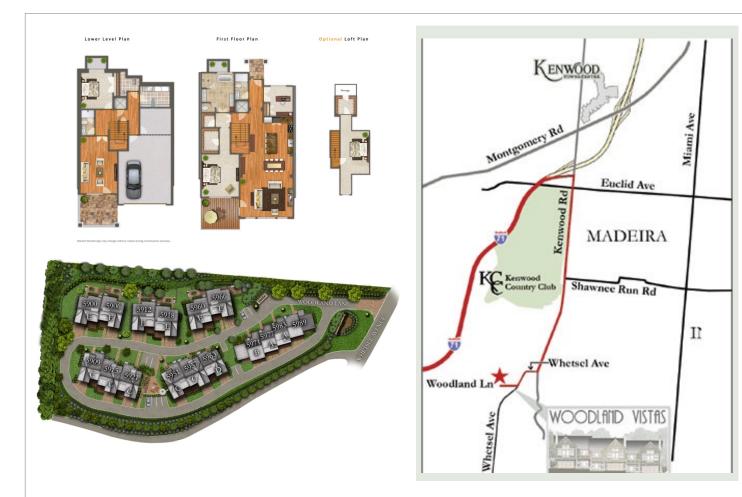

## Features include:

- Move-in ready townhomes available or customize home to suit your lifestyle
- Professionally maintained exteriors, grounds, and amenities by Towne Properties
- 3,818 to 4,442 sq ft | Includes finished loft option & offers a flex bedroom/office
- Ranch-style floor plan with 1st floor Master Suite hosts custom walk-in his & her closets and includes a 1st floor Guest Suite
- Open concept Great Room with soaring cathedral ceilings with designer fixtures and floor to ceiling gas fireplace
- Gourmet Kitchen offers Bosch appliances, gas range & beverage center
- Attached, oversized Standard 2 and 3-Car Garages | Optional Custom 2-Car Garage plus finished Study/Bedroom
- Tile Deck & Lower Paver Patio with stunning valley views
- 10-yr 100% prop tax abatement-saving up to \$150,000
- LEED Certified for energy efficiency

## Get started on your New Custom Home today!

**5966-5989** Woodland Lane | Cincinnati, OH 45227 \*All plans and specifications subject to change.