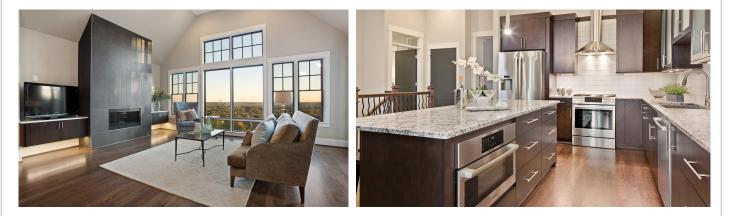

## Features include:

- Move-in ready townhomes available or customize home to suit your lifestyle
- Professionally maintained exteriors, grounds, and amenities by Towne Properties
- 3,818 to 4,442 sq ft | Includes finished loft option & offers a flex bedroom/office
- Ranch-style floor plan with 1st floor Master Suite hosts custom walk-in his & her closets and includes a 1st floor Guest Suite
- Open concept Great Room with soaring cathedral ceilings with designer fixtures and floor to ceiling gas fireplace
- Gourmet Kitchen offers Bosch appliances, gas range & beverage center
- Attached, oversized Standard 2 and 3-Car Garages | Optional Custom 2-Car Garage plus finished Study/Bedroom
- Tile Deck & Lower Paver Patio with stunning valley views
- 10-yr 100% prop tax abatement-saving up to \$150,000
- LEED Certified for energy efficiency