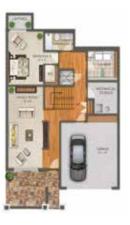

Sample Floor Plans

Breathtaking River Valley Views Span From Lunken In The East To Downtown Cincinnati In The West

Custom Kitchen, Ultra High-End Appliances

Gas Lanterns And Streetlamps

Conveniently Located
From I-71, take Kenwood Road south
approximately 1 mile. Turn right at Whetsel
Avenue, then right onto Woodland Lane.

- · Financial incentives: No local income tax + up to 100% 10-year property tax abatement (pending LEED cert.)
- · Spacious, open floor plans from 2,900 to 3,300 sq feet
- · Main floor master suites with guest suite/ study
- · Attached two-car garages with ample guest parking
- · Entertainment terraces, private patios, gardening spaces and summer kitchens
- $\cdot$  Fee Simple Landominium ownership (not condo!) plus all the advantages of professional property management