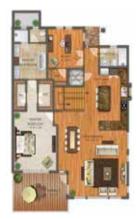

Sample Floor Plans

Breathtaking River Valley Views Span From Lunken In The East To Downtown Cincinnati In The West

Custom Kitchen, Ultra High-End Appliances

Gas Lanterns And Streetlamps

Conveniently Located
From I-71, take Kenwood Road south
approximately 1 mile. Turn right at Whetsel
Avenue, then right onto Woodland Lane.

- · Financial incentives: No local income tax + up to 100% 10-year property tax abatement (pending LEED cert.)
- · Spacious, open floor plans from 2,900 to 3,300 sq feet
- · Main floor master suites with guest suite/ study
- · Attached two-car garages with ample guest parking
- · Entertainment terraces, private patios, gardening spaces and summer kitchens
- $\cdot$  Fee Simple Landominium ownership (not condo!) plus all the advantages of professional property management