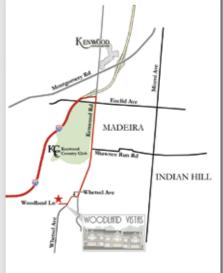

## PHASE II Ranch Style Townhomes Now Underway!

Woodland Vistas is an exclusive enclave of 16 homes nestled on a private, gaslit lane in Columbia Township - virtually at the intersection of Kenwood, Madeira, and Hyde Park. Built by award-winning John Hueber Homes, Woodland Vistas might be the easiest-to-find hidden gem in Greater Cincinnati. Homeowners will enjoy the unique benefits of being less than 1.5 miles from the Kenwood shopping & restaurant district, 1 mile from I-71 and just minutes from Downtown.

Sample Floor Plans

Breathtaking River Valley Views Span From Lunken In The East To Downtown Cincinnati In The West

Custom Kitchen, Ultra High-End Appliances

Gas Lanterns And Streetlamps

Conveniently Located
From I-71, take Kenwood Road south
approximately 1 mile. Turn right at Whetsel
Avenue, then right onto Woodland Lane.